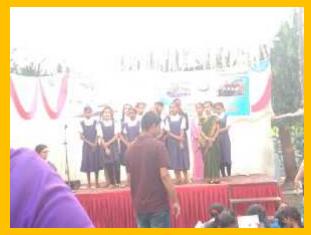

## **FINAL DAY SHOWCASE**

A CSR initiative by

NGO – the implementing Partner

A CSR initiative by

NGO – the implementing Partner